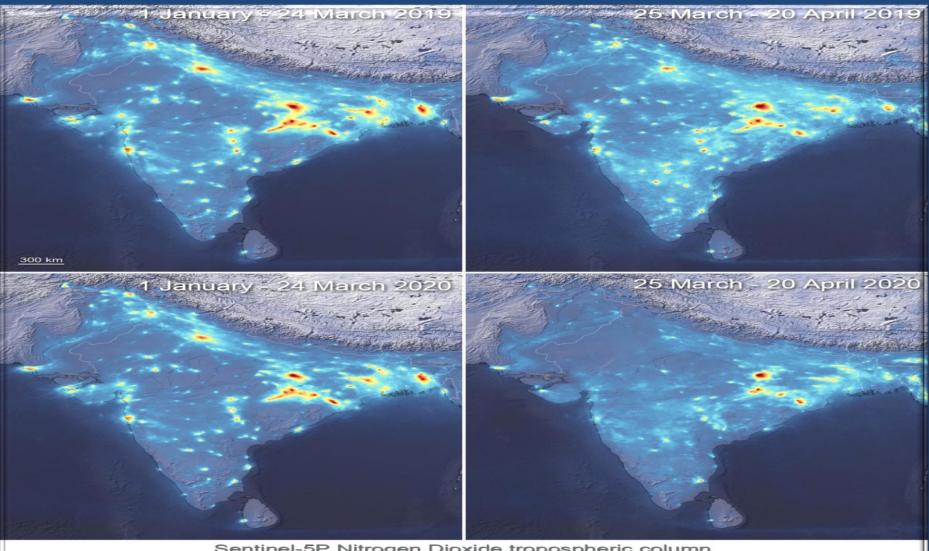

#### Satellite Imageries: Air Pollution in India Plummets' Aerosol Optical Depth (AOD) 2020