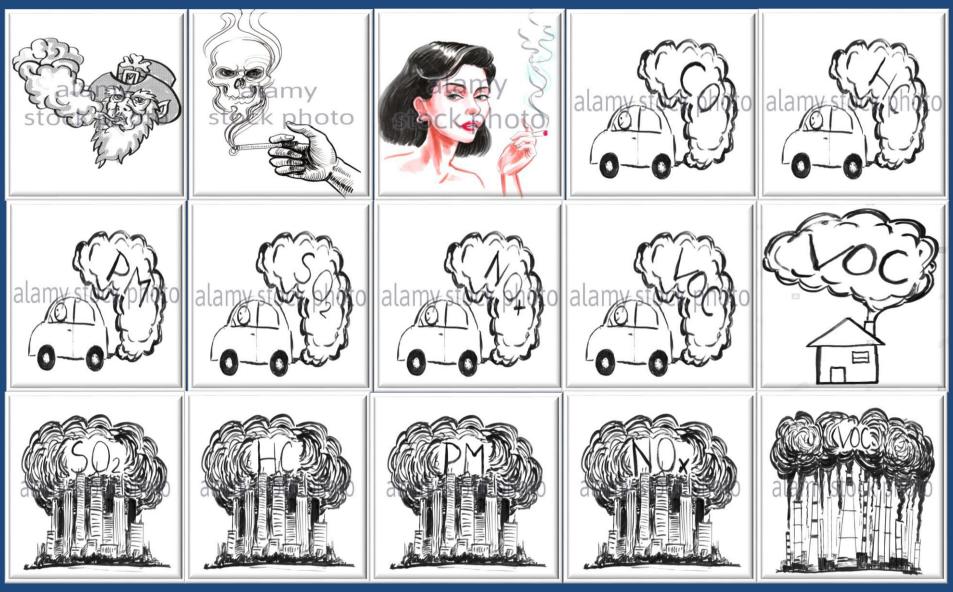

### POLLUTANTS AND THEIR EFFECTS

POLLUTANT: PESTICIDES SOURCE: USE IN AGRICULTURE/ LANDSCAPING POSSIBLE EFFECT: NERVE DAMAGE/ BIRTH DEFECTS/CANCER

POLLUTANT: LEAD SOURCE: LEAD PAINT/GASOLINE POSSIBLE EFFECT: BRAIN & KIDNEY DAMAGE/LEARNING PROBLEMS

POLLUTANT: PM SOURCE: VEHICLE EXHAUST/FIRES/SMOKE POSSIBLE EFFECT: RESPIRATORY DAMAGE/BRONCHITIS/CANCER

POLLUTANT: COAL DUST SOURCE: COAL MINING BLACK POSSIBLE EFFECT: LUNG DISEASE

POLLUTANT: BACTERIA SOURCE: POOR SANITATION POSSIBLE EFFECT: GASTROINTESTINAL INFECTION

**POLLUTANT:** NOISE SOURCE: TRANSPORTATION/OTHER SOURCES POSSIBLE EFFECT: HEARING LOSS

(SOURCE: WORLD HEALTH ORGANIZATION)