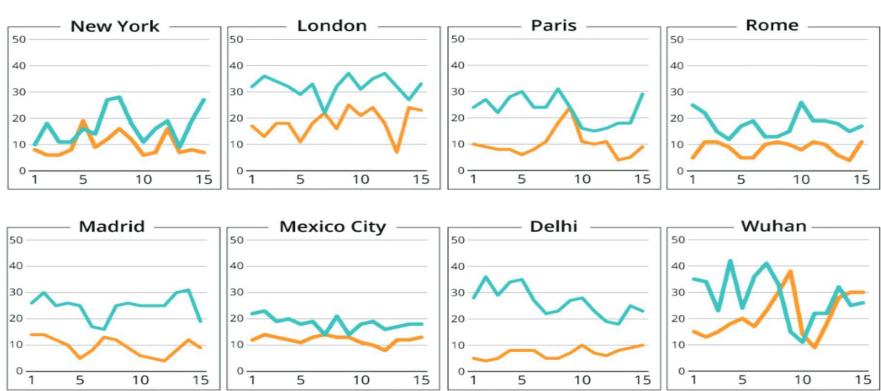

#### Delhi, Mumbai, Seoul and Wuhan See Record – Breaking Clear Skies as COVID – 19 Lockdowns Subdue Air Pollution

6/25/2022

## **COVID – 19** Flattens Peak – Hour Pollution

6/25/2022

#### Major Cities Around the World See Improvements in Air Quality

Daily average NO₂ concentration in the air in selected cities April 1-15 (2019 and 2020)

- 2019 - 2020

Central locations, NO<sub>2</sub> concentration displayed as index value Source: World Air Quality Index

6/25/2022

The Flat Rates of Peak – Hour Pollution Due to The Lockdown 2.0, Proves Why Strong Action is Needed to Reduce Traffic Volumes and Cut Tailpipe Emissions to Near Zero...!!!