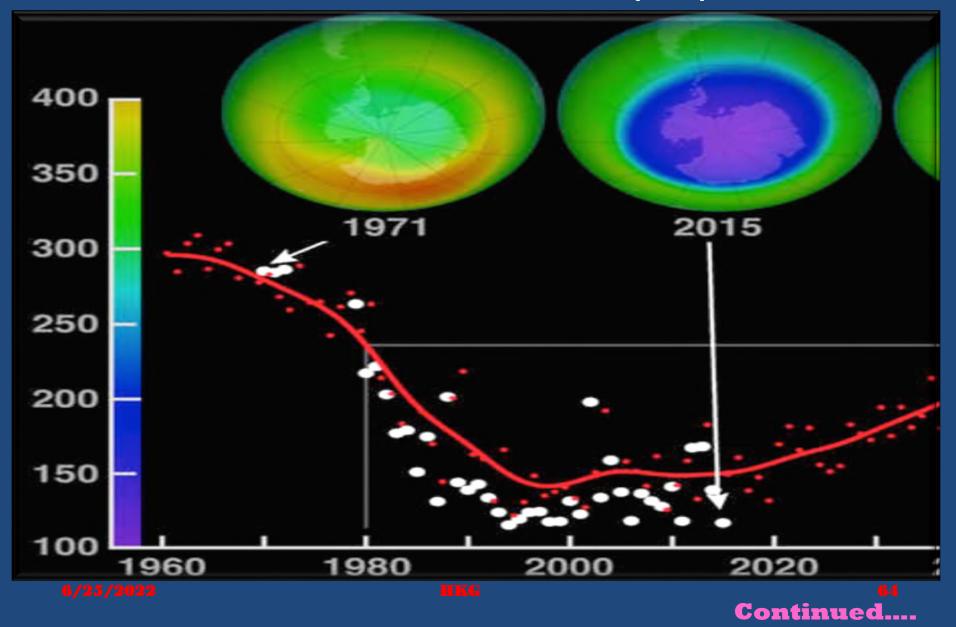

### Ozone Layer Over the Antarctic: The Good, the Bad, and the Chloro – Floro – Carbons (CFC)

# The Antarctic Ozone Hole Will Recover (NASA)