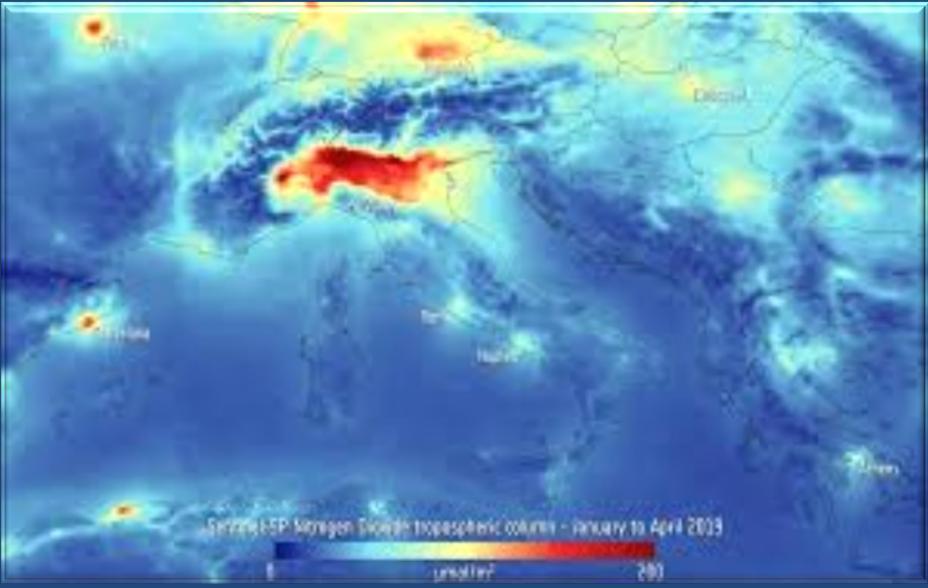

t of COVID – 19







#### The 7 Best Things Came Out of This Lockdown 2.0



### New Evidence Shows How COVID-19 Has Affected and Reduced Global Air Pollution (NASA/ NOAA)....!!!







#### Satellite Imageries: Air Pollution in India Plummets' Aerosol Optical Depth (AOD) 2020



#### Melodramatic Satellite Videotape Shows Drop in Air Pollution Over Italy





#### Earth's Long – Term Warming Trend can be seen in this Visualization of NASA's Global Temperature Record



Continued....

# **12.85 Percent per decade approximate decrease** in annual minimum **ARCTIC SEA ICE (NASA)**

#### Annual Arctic Sea Ice Minimum Area



6/25/2022

#### Update of Ozone Vs Climate Feedback Linkages (NASA)







6/25/2022

#### Coronavirus: Air Pollution and CO2 Fall Rapidly as COVID – 19 Virus Spreads



6/25/2022

HKG

#### **Magnificent Satellite Imageries Shows Air Pollution** Drop as NO2 – Concentrations – Over – India



Sentinel-5P Nitrogen Dioxide tropospheric column µmol/m<sup>2</sup>



зòо

#### Satellite Imageries shows Massive Reductions in Air Pollution



6/25/2022

HKG



#### **Nature:** A Global Perspective on Sulfur Oxide Controls in Coal – Fired Power Plants and Cardiovascular Disease



#### Delhi, Mumbai, Seoul and Wuhan See Record – Breaking Clear Skies as COVID – 19 Lockdowns Subdue Air Pollution



6/25/2022

## **COVID – 19** Flattens Peak – Hour Pollution



6/25/2022

#### Major Cities Around the World See Improvements in Air Quality

Daily average NO₂ concentration in the air in selected cities April 1-15 (2019 and 2020)



- 2019 - 2020

Central locations, NO