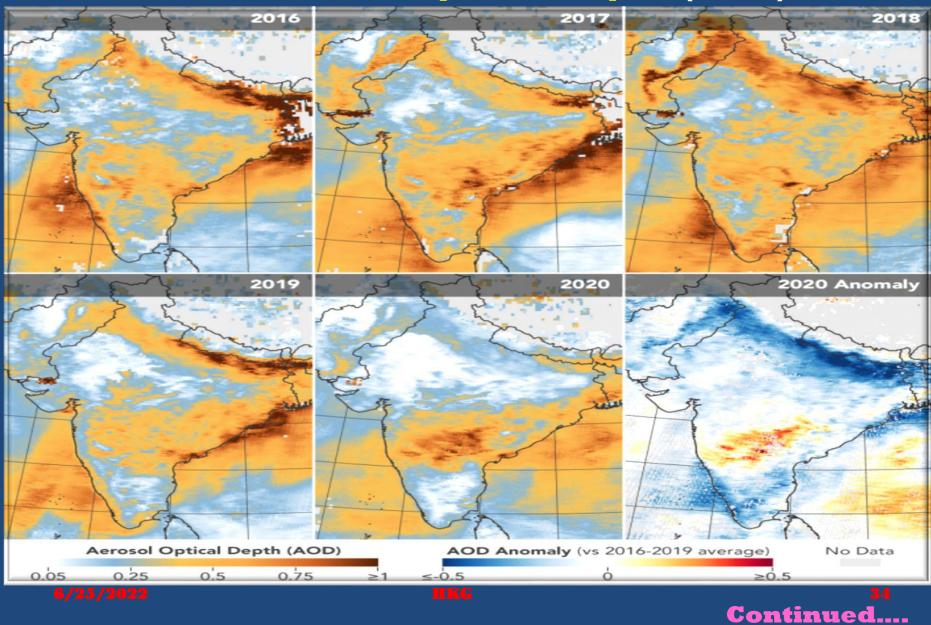

#### Satellite Imageries: Air Pollution in India Plummets' Aerosol Optical Depth (AOD) 2020