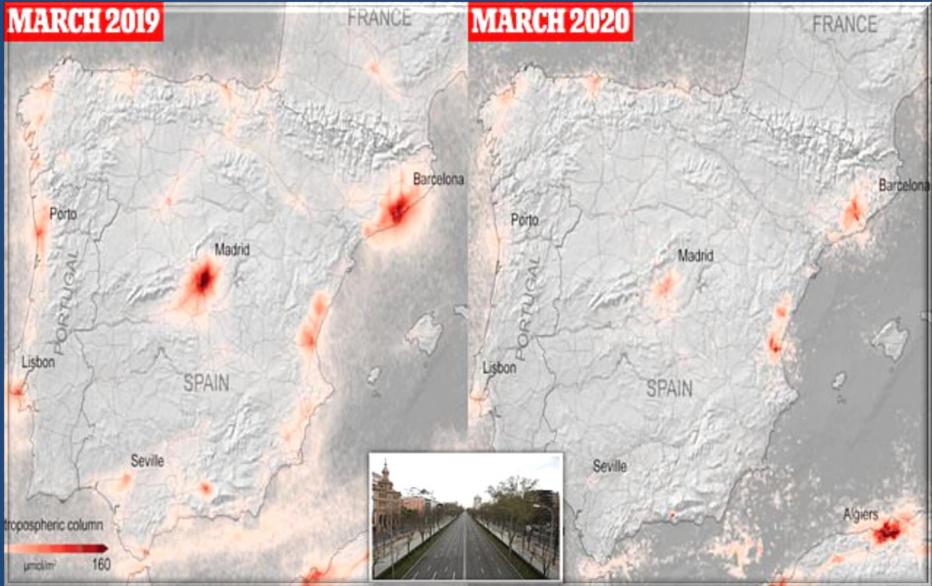

#### **Magnificent Satellite Imageries Shows Air Pollution** Drop as NO2 – Concentrations – Over – India

Sentinel-5P Nitrogen Dioxide tropospheric column µmol/m<sup>2</sup>

зòо