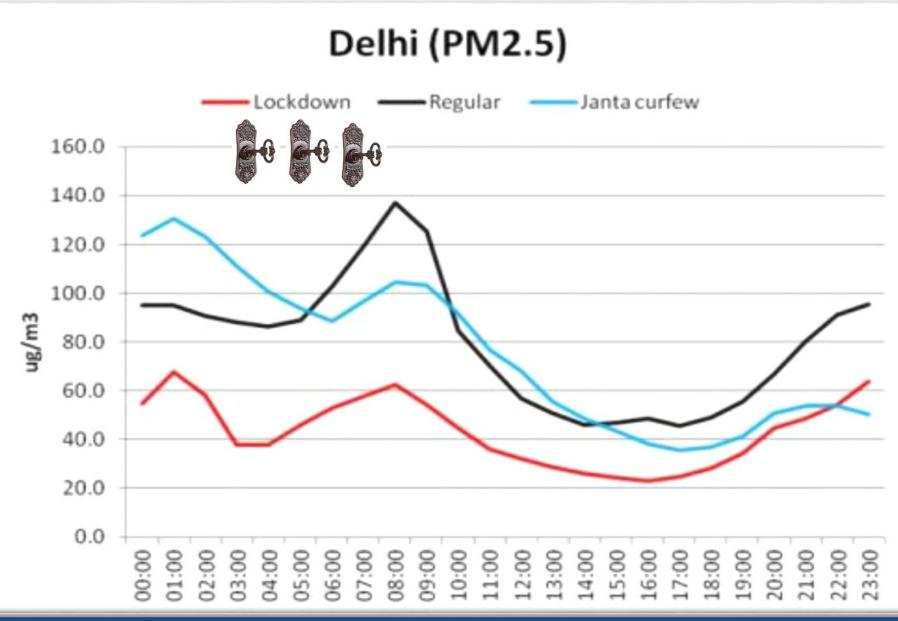

## **COVID – 19** Flattens Peak – Hour Pollution

6/25/2022

6/25/2022

The Flat Rates of Peak – Hour Pollution Due to The Lockdown 2.0, Proves Why Strong Action is Needed to Reduce Traffic Volumes and Cut Tailpipe Emissions to Near Zero...!!!