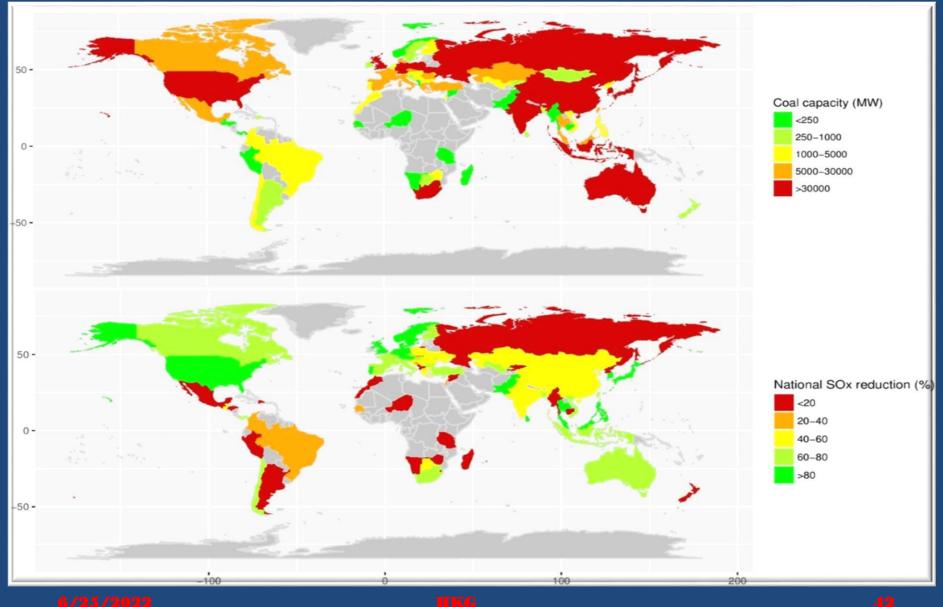

#### **Nature:** A Global Perspective on Sulfur Oxide Controls in Coal – Fired Power Plants and Cardiovascular Disease