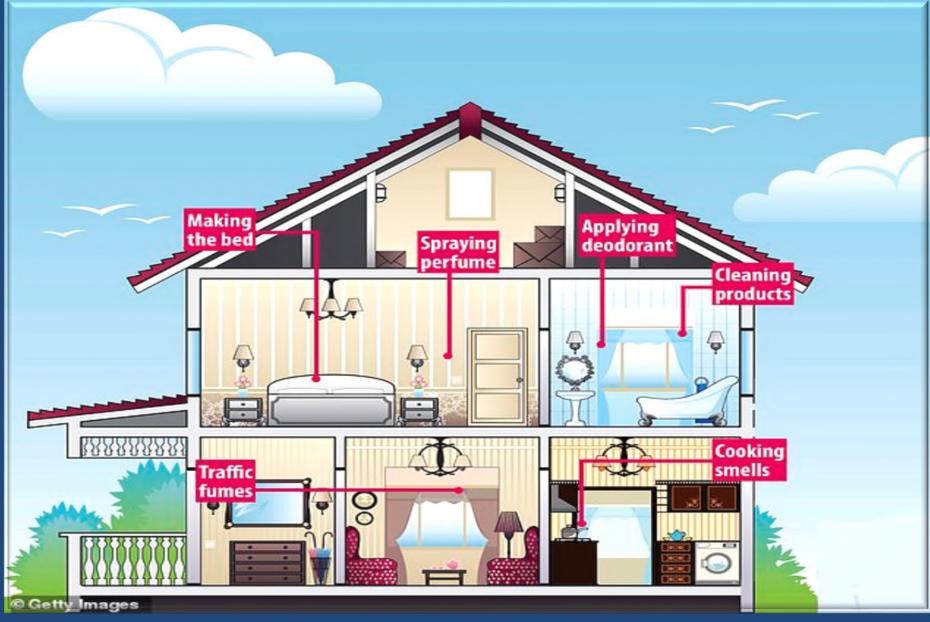

Oxide Controls in Coal – Fired Power Plants and Cardiovascular Disease



#### Delhi, Mumbai, Seoul and Wuhan See Record – Breaking Clear Skies as COVID – 19 Lockdowns Subdue Air Pollution



6/25/2022

## **COVID – 19** Flattens Peak – Hour Pollution



6/25/2022

#### Major Cities Around the World See Improvements in Air Quality

Daily average NO₂ concentration in the air in selected cities April 1-15 (2019 and 2020)



- 2019 - 2020

Central locations, NO<sub>2</sub> concentration displayed as index value Source: World Air Quality Index

6/25/2022

The Flat Rates of Peak – Hour Pollution Due to The Lockdown 2.0, Proves Why Strong Action is Needed to Reduce Traffic Volumes and Cut Tailpipe Emissions to Near Zero...!!!







### What's Secretly Polluting The Air Inside YOUR Home...???



6/25/2022

# Coronavirus Lockdown 2.0 | Air Quality Improves in Over 90 Cities...!!!







# The COVID – 19 Pandemic has Led to a Huge, Global Drop in Air Pollution...!!!





# Partnering to Act on Land Conservation...!!!





# **Soil and Land Conservation Act...!!!**



6/25/2022





# **Peacock Dancing in the Garden...!!!**





# **Peacock Dancing in the Forest...!!!**





# **Opportunities for Forest Conservation Act (FCA) and Sustainability**







# Land and Water Conservation Act (1965)





# Red Mangrove Islands (Rhizophora mangle) Biomes Wetlands





# **Future Effects**

# (Present Pollution Level Status after 20 to 30 Years)

- Reduction in Global Warming;
- Reduction of Ozone Layer Depletion;
- Reduction in Risk of Black Hole;
- Quality Pollution Reduction in Natural