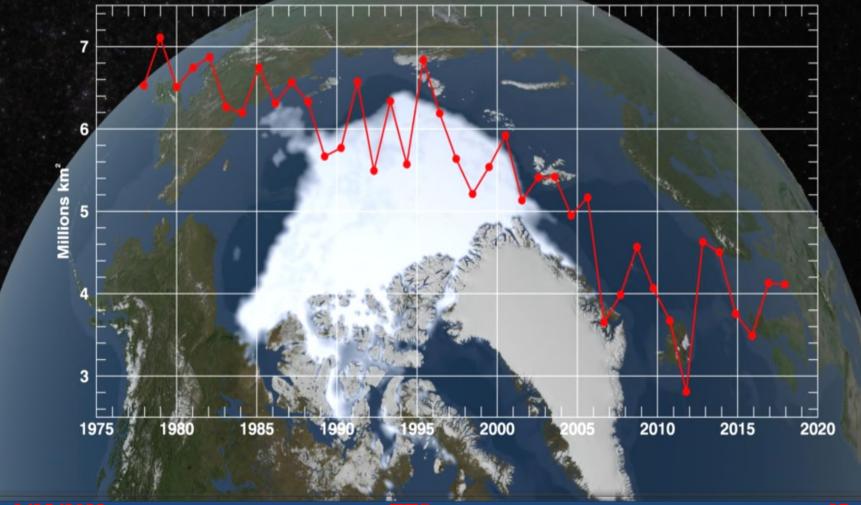

# **12.85 Percent per decade approximate decrease** in annual minimum **ARCTIC SEA ICE (NASA)**

#### Annual Arctic Sea Ice Minimum Area

6/25/2022