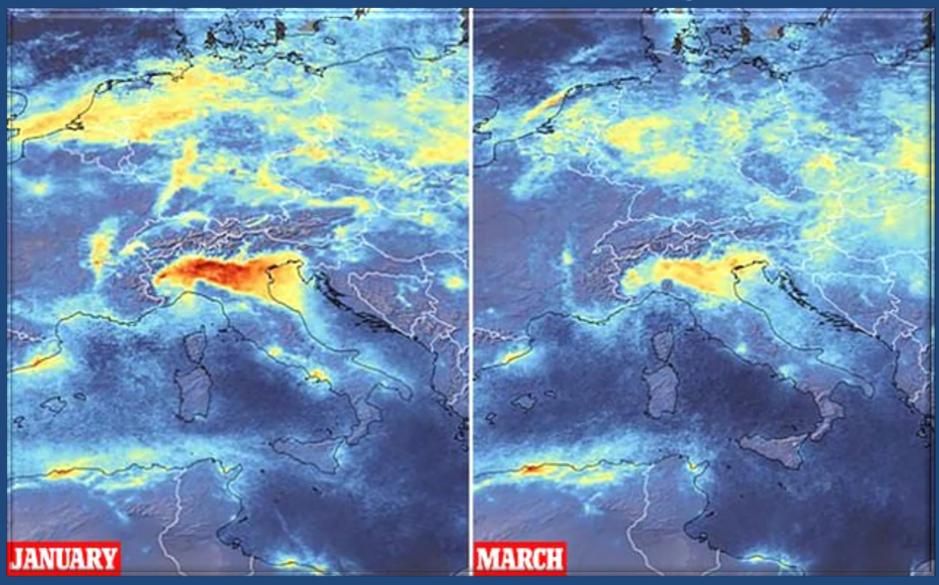

low carbon investments help economies recover from coronavirus...?
- Governments and firm establishments are already observing for ways to revitalize development, following the global economic slowdown that COVID 19 is causing.
- Emissions reductions caused by economic recessions tend to be provisional and can lead to emissions progression as economies' challenge to get back on pathway.

**Continued....** 

#### The Environmental Impact of COVID – 19







#### The 7 Best Things Came Out of This Lockdown 2.0



### New Evidence Shows How COVID-19 Has Affected and Reduced Global Air Pollution (NASA/ NOAA)....!!!







#### Satellite Imageries: Air Pollution in India Plummets' Aerosol Optical Depth (AOD) 2020



#### Melodramatic Satellite Videotape Shows Drop in Air Pollution Over Italy





#### Earth's Long – Term Warming Trend can be seen in this Visualization of NASA's Global Temperature Record



Continued....

# **12.85 Percent per decade approximate decrease** in annual minimum **ARCTIC SEA ICE (NASA)**

#### Annual Arctic Sea Ice Minimum Area



6/25/2022

#### Update of Ozone Vs Climate Feedback Linkages (NASA)







6/25/2022

#### Coronavirus: Air Pollution and CO2 Fall Rapidly as COVID – 19 Virus Spreads



6/25/2022

HKG

#### **Magnificent Satellite Imageries Shows Air Pollution** Drop as NO2 – Concentrations – Over – India



Sentinel-5P Nitrogen Dioxide tropospheric column µmol/m<sup>2</sup>



зòо

#### Satellite Imageries shows Massive Reductions in Air Pollution



6/25/2022

HKG



#### **Nature:** A Global Perspective on Sulfur Oxide Controls in Coal