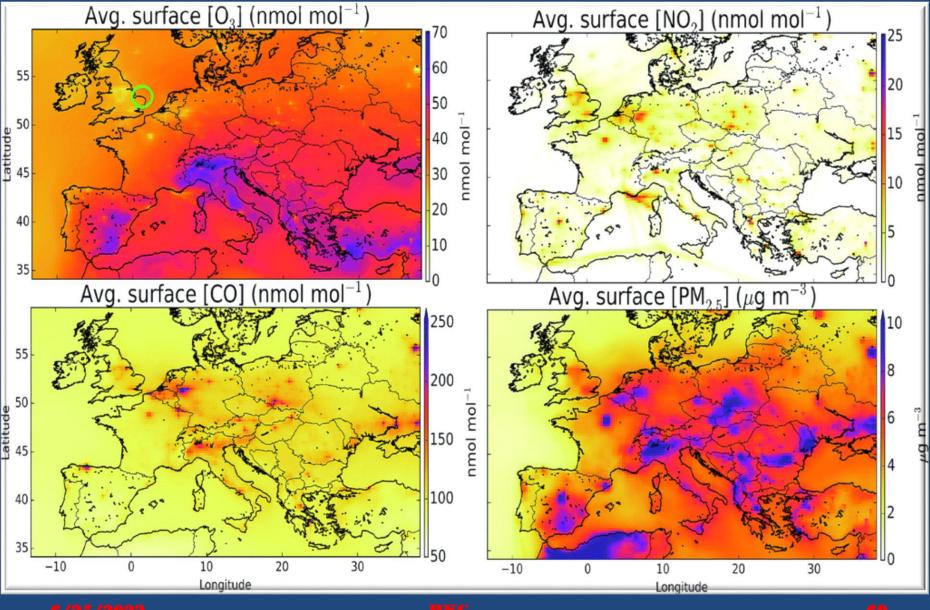

#### Effects of Halogens' Compound on European Air – Quality

6/25/2022

HKG

#### Interactive Effects of Changing Stratospheric Ozone and Climate on Air Quality

6/25/2022

HKG

**Refresh Living** and Black Ink Hand Drawing of Smoke Coming from House Chimney, Volatile Organic Compound (VOC) Or Air Pollution Concept