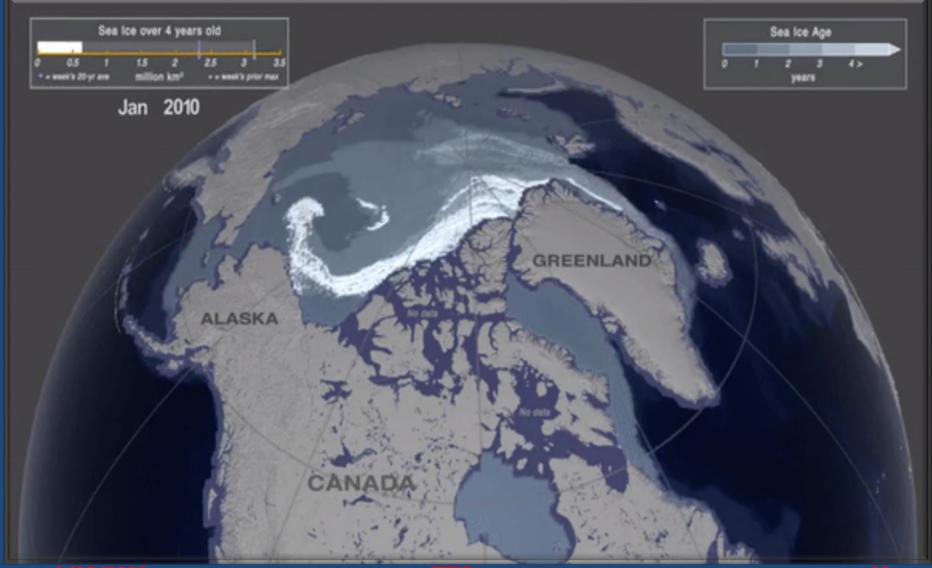

# **12.85 Percent per decade approximate decrease** in annual minimum **ARCTIC SEA ICE (NASA)**

#### Annual Arctic Sea Ice Minimum Area

6/25/2022