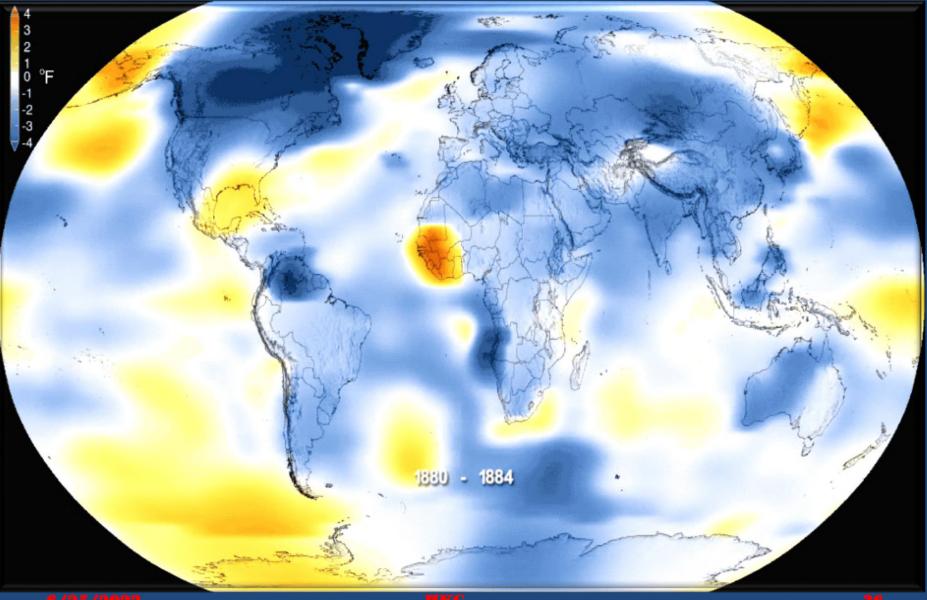

#### Earth's Long – Term Warming Trend can be seen in this Visualization of NASA's Global Temperature Record

Continued....