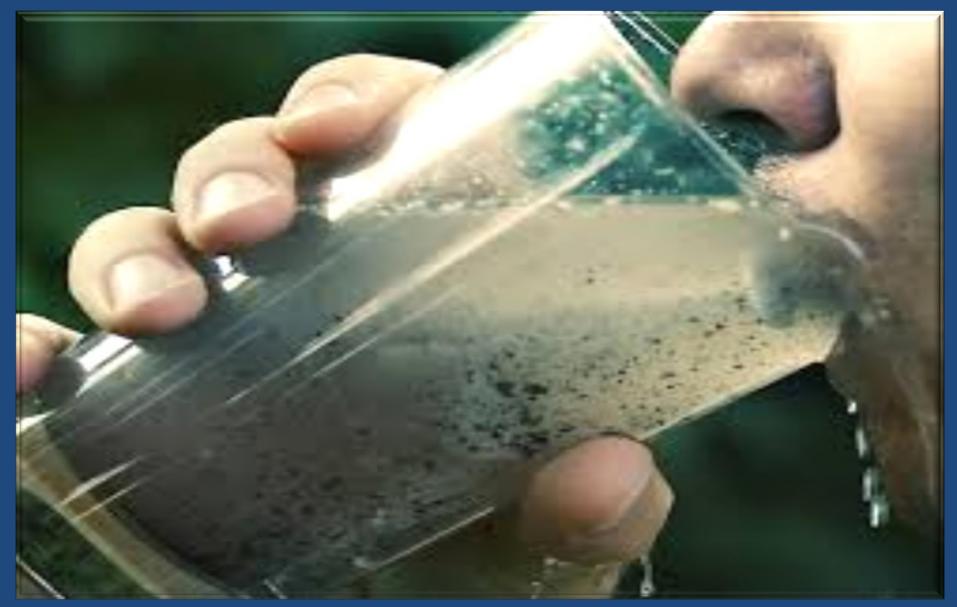

POLLUTANT: PM SOURCE: VEHICLE EXHAUST/FIRES/SMOKE POSSIBLE EFFECT: RESPIRATORY DAMAGE/BRONCHITIS/CANCER

POLLUTANT: COAL DUST SOURCE: COAL MINING BLACK POSSIBLE EFFECT: LUNG DISEASE

POLLUTANT: BACTERIA SOURCE: POOR SANITATION POSSIBLE EFFECT: GASTROINTESTINAL INFECTION