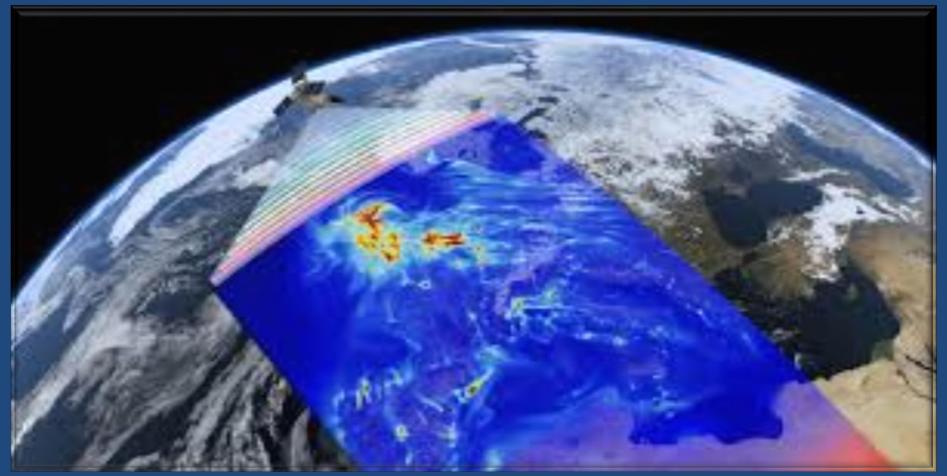

#### Satellite Imageries: Air Pollution in India Plummets' Aerosol Optical Depth (AOD) 2020

#### **Magnificent Satellite Imageries Shows Air Pollution** Drop as NO2 – Concentrations – Over – India

Sentinel-5P Nitrogen Dioxide tropospheric column µmol/m<sup>2</sup>

зòо