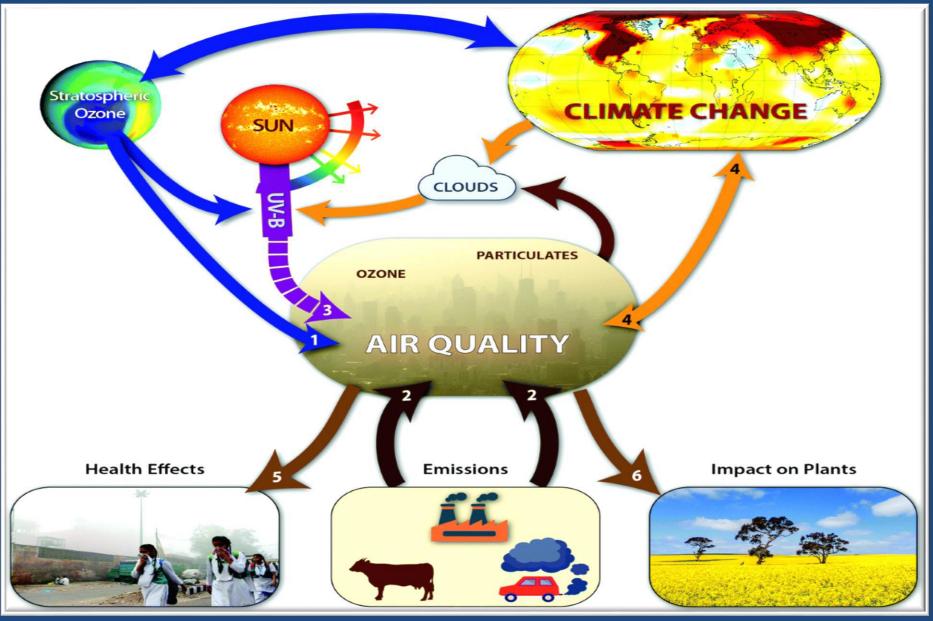

#### Interactive Effects of Changing Stratospheric Ozone and Climate on Air Quality

6/25/2022

HKG

**Refresh Living** and Black Ink Hand Drawing of Smoke Coming from House Chimney, Volatile Organic Compound (VOC) Or Air Pollution Concept