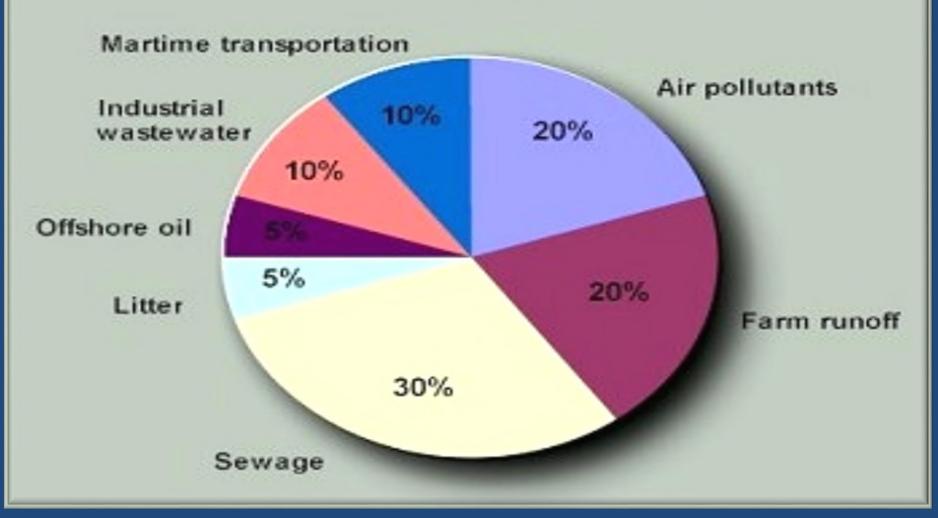

में मौत की 5वीं बड़ी वजह एयर पलूशन है। हाई ब्लड प्रेशर, इंडोर एयर पलूशन, स्मोकिंग और कुपोषण के साथ-साथ एयर पलूशन के कारण समय से पहले ही लोगों की मौतें हो रही हैं। सेंटर फॉर साइंस एंड एनवॉयरमेंट (सीएसई) की वर्क शॉप में बुधवार को साइंटिस्ट ने यह रिपोर्ट रखी।

#### क्या कहते हैं दिल्ली वाले

सीएसई ने दिल्ली में भी एक सर्वे कराया था। लोगों ने कहा कि पिछले 2 महीने के अंदर प्रदुषण में बढोतरी फील हुई है। सीएसई

की इंग्जेक्युटिव डायरे कटर अनुमिता राय चौधरी ने सुझाव दिया कि प्राइवेट वाहनों पर कंटोल मुताबिक, करना होगा। पुरे देश में एयर क्वालिटी केत मानक तय करने पडेंगे और उन पर

जहरीली हवा सांस की बीमारियों का बडा कारण

**Continued....** 

79% ने कहा.

बढते वाहनों की

संख्या पल्शन

का कारण

74%市

सख्ती से अमल करना पडेगा, वरना हालात और बिगड जाएंगे।













### **Pollutants Entering the Oceans**

















#### 6/25/2022

#### Continued....





### POLLUTANTS AND THEIR EFFECTS

POLLUTANT: PESTICIDES SOURCE: USE IN AGRICULTURE/ LANDSCAPING POSSIBLE EFFECT: NERVE DAMAGE/ BIRTH DEFECTS/CANCER



POLLUTANT: LEAD SOURCE: LEAD PAINT/GASOLINE POSSIBLE EFFECT: BRAIN & KIDNEY DAMAGE/LEARNING PROBLEMS

POLLUTANT: PM SOURCE: VEHICLE EXHAUST/FIRES/SMOKE POSSIBLE EFFECT: RESPIRATORY DAMAGE/BRONCHITIS/CANCER

POLLUTANT: COAL DUST SOURCE: COAL MINING BLACK POSSIBLE EFFECT: LUNG DISEASE

POLLUTANT: BACTERIA SOURCE: POOR SANITATION POSSIBLE EFFECT: GASTROINTESTINAL INFECTION

**POLLUTANT:** NOISE SOURCE: TRANSPORTATION/OTHER SOURCES POSSIBLE EFFECT: HEARING LOSS

(SOURCE: WORLD HEALTH ORGANIZATION)



### **Remedial Actions GNT**

# Grow

### More

### Trees







### **Remedial Actions PSF