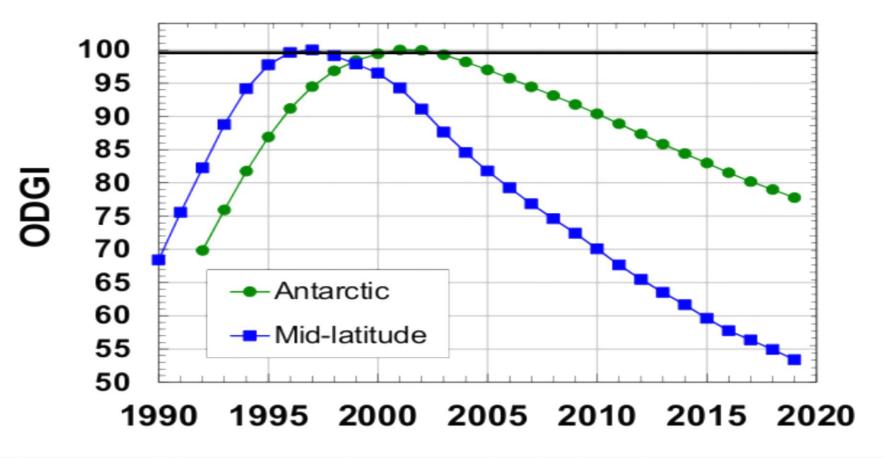

# NOAA's Earth System Research Laboratory (ESRL) Global Monitoring Laboratory – The NOAA Ozone Depleting Gas Index

#### NOAA Ozone Depleting Gas Index (ODGI)