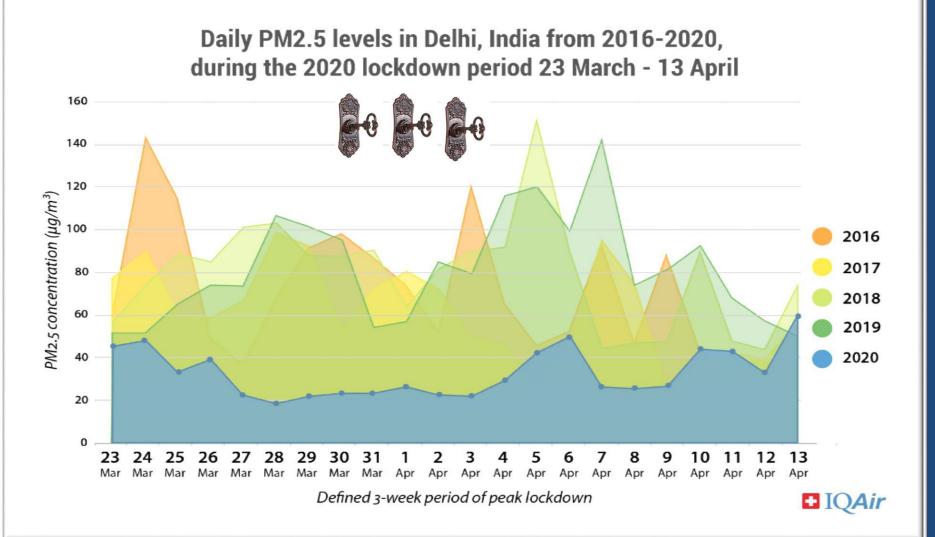

# People Stay Home, Aerosol Levels Hit 20 – Year Low in India: NASA (Reliable Decrease in Pollution Ranks)