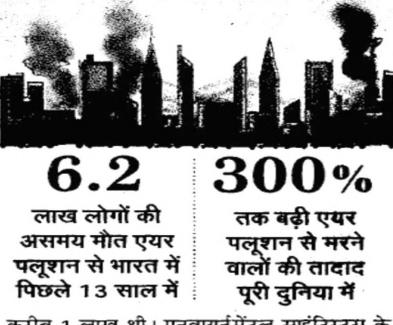

### नवभारत टाइम्स/नई दिल्ली/14 फरवरी 2013 एयर पलूशन से खतरे की घंटी वीरेंद्र वर्मा ॥ नई दिल्ली

देश में हवा इतनी जहरीली हो गई है कि यह मौत का एक बडा कारण बनती जा रही है । ग्लोबल बर्डन ऑफ डिजीज (जीबीडी) की रिपोर्ट के मताबिक, पिछले 13 साल में भारत में एयर पलूशन से मरने वालों की तादाद 6 गुना से ज्यादा बढ गई है। 2000 में जब यह रिपोर्ट आई थी तो एयर पलुशन

से मरने वालों की संख्या करीब 1 लाख थी। एनवायर्नमेंटल साइंटिस्ट्स के मुताबिक, देश में मौत की 5वीं बड़ी वजह एयर पलूशन है। हाई ब्लड प्रेशर, इंडोर एयर पलूशन, स्मोकिंग और कुपोषण के साथ-साथ एयर पलूशन के कारण समय से पहले ही लोगों की मौतें हो रही हैं। सेंटर फॉर साइंस एंड एनवॉयरमेंट (सीएसई) की वर्क शॉप में बुधवार को साइंटिस्ट ने यह रिपोर्ट रखी।