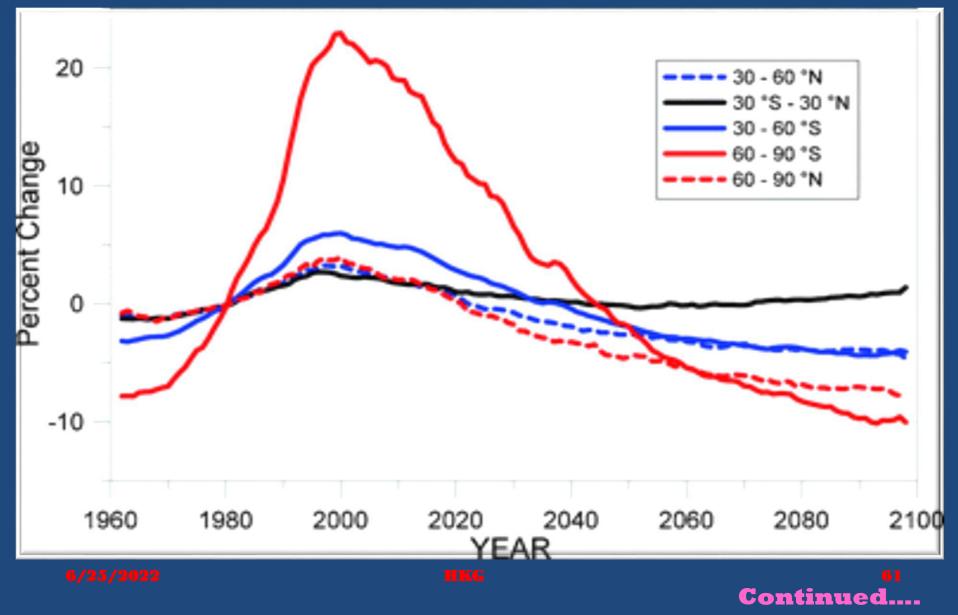

### Ozone Layer Over the Antarctic: The Good, the Bad, and the Chloro – Floro – Carbons (CFC)

# The Antarctic Ozone Hole Will Recover (NASA)