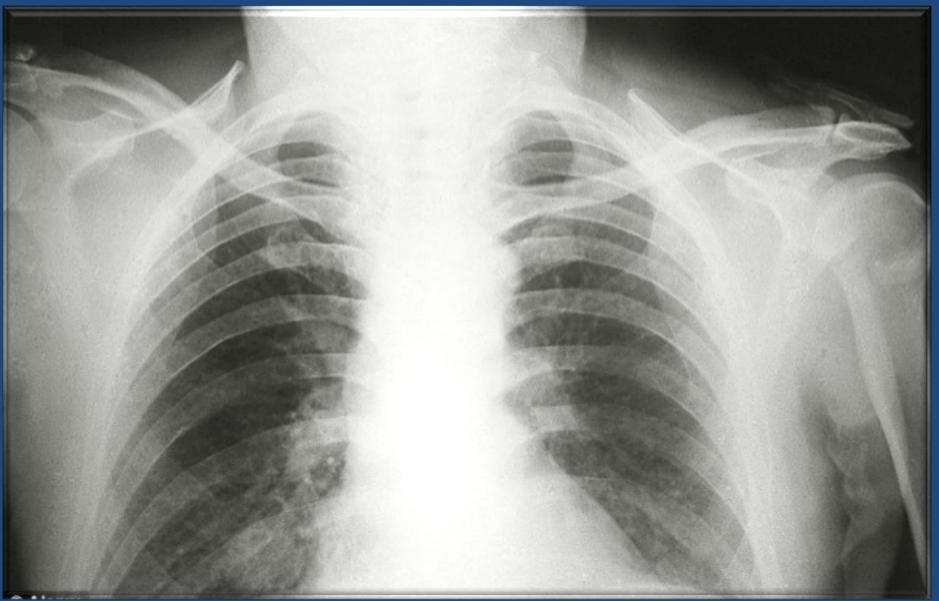

जहरीली हवा सांस की बीमारियों का बडा कारण

**Continued....** 

79% ने कहा.

बढते वाहनों की

संख्या पल्शन

का कारण

74%市

सख्ती से अमल करना पडेगा, वरना हालात और बिगड जाएंगे।