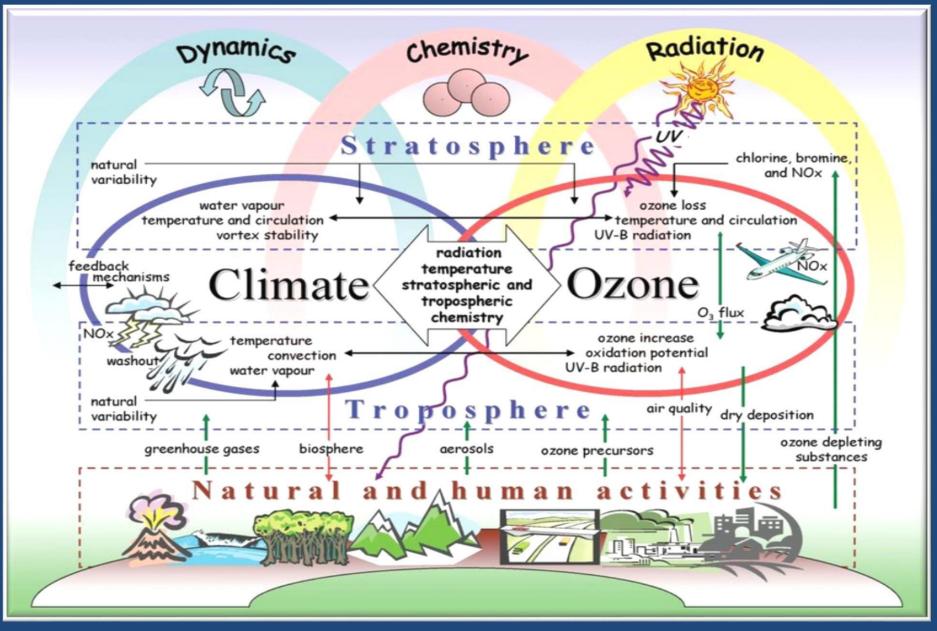

n as economies' challenge to get back on pathway.

**Continued....** 

#### The Environmental Impact of COVID – 19







#### The 7 Best Things Came Out of This Lockdown 2.0



### New Evidence Shows How COVID-19 Has Affected and Reduced Global Air Pollution (NASA/ NOAA)....!!!







#### Satellite Imageries: Air Pollution in India Plummets' Aerosol Optical Depth (AOD) 2020



#### Melodramatic Satellite Videotape Shows Drop in Air Pollution Over Italy





#### Earth's Long – Term Warming Trend can be seen in this Visualization of NASA's Global Temperature Record



Continued....

# **12.85 Percent per decade approximate decrease** in annual minimum **ARCTIC SEA ICE (NASA)**

#### Annual Arctic Sea Ice Minimum Area



6/25/2022

#### Update of Ozone Vs Climate Feedback Linkages (NASA)







6/25/2022

#### Coronavirus: Air Pollution and CO2 Fall Rapidly as COVID – 19 Virus Spreads



6/25/2022

HKG

#### **Magnificent Satellite Imageries Shows Air Pollution** Drop as NO2 – Concentrations – Over – India



Sentinel-5P Nitrogen Dioxide tropospheric column µmol/m<sup>2</sup>



зòо

#### Satellite Imageries shows Massive Reductions in Air Pollution



6/25/2022

HKG



#### **Nature:** A Global Perspective on Sulfur Oxide Controls in Coal – Fired Power Plants and Cardiovascular Disease



#### Delhi, Mumbai, Seoul and Wuhan See Record – Breaking Clear Skies as COVID – 19 Lockdowns Subdue Air Pollution



6/25/2022

## **COVID – 19** Flattens Peak – Hour Pollution



6/25/2022

#### Major Cities Around the World See Improvements in Air Quality

Daily average NO₂ concentrati