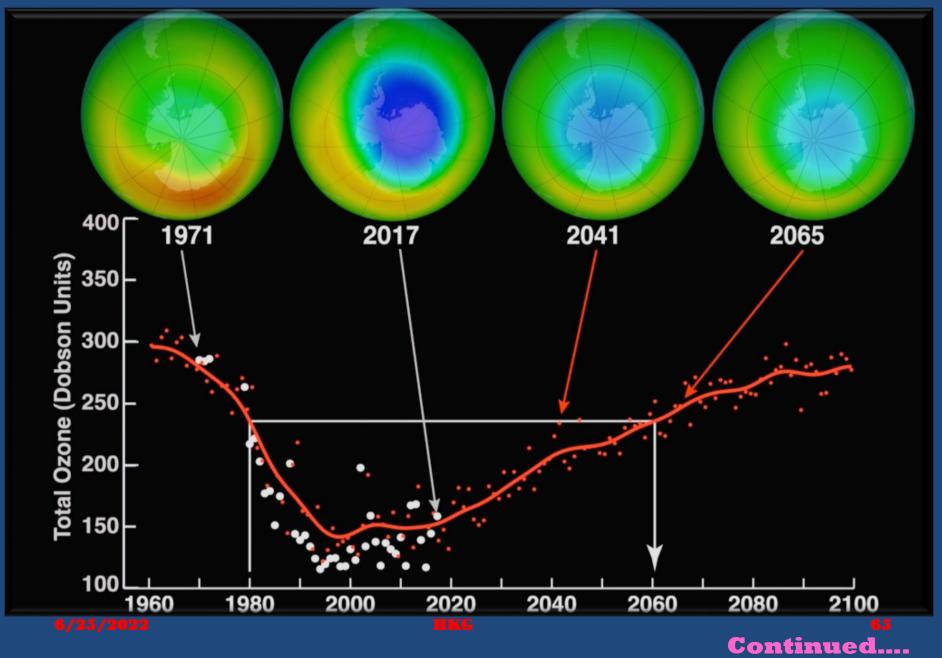

### Ozone Layer Over the Antarctic: The Good, the Bad, and the Chloro – Floro – Carbons (CFC)

# The Antarctic Ozone Hole Will Recover (NASA)